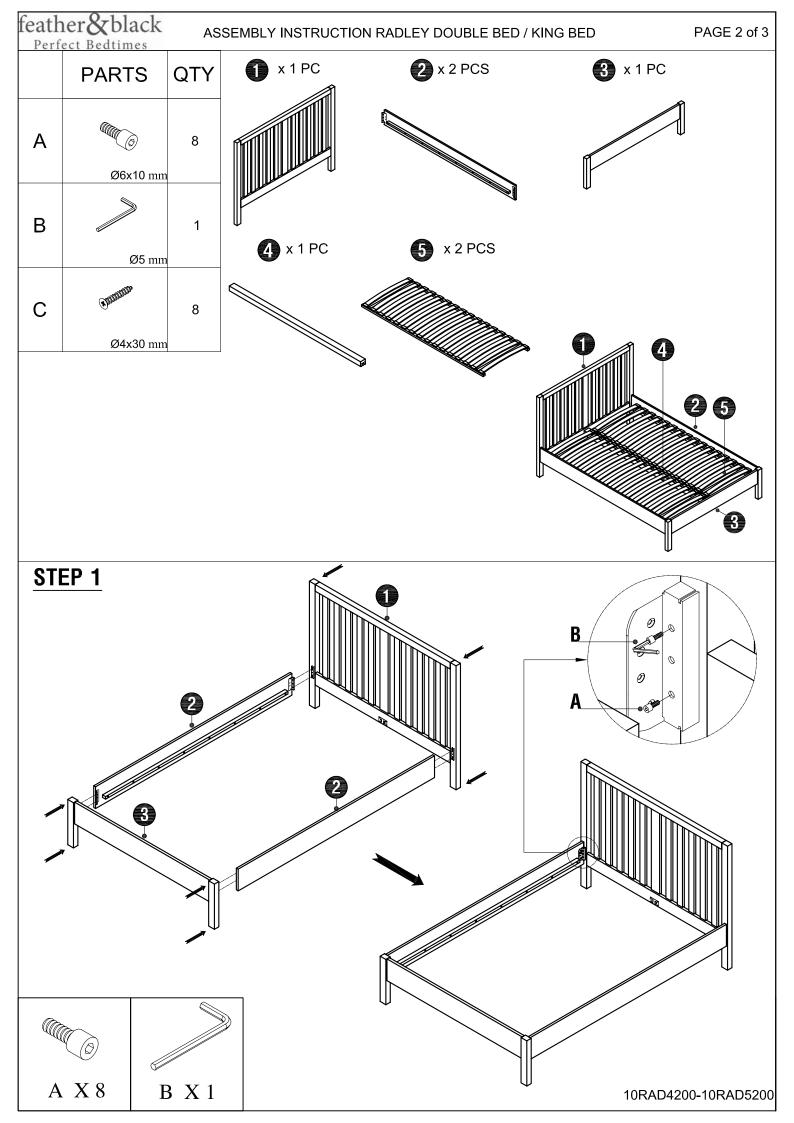

ings are loose
- Drawers are fitted with drawer stops to prevent them from being pulled out completely. The stops are attached to the inside back panel of the drawer box. To release part open the drawer and turn the wooden drawer stop whilst removing the drawer.
- Wall ties are included for the following items: Wardrobe, 3 and 5 Drawer Chests please fit them according to the instructions

# PRODUCT CARE

- Do not use abrasives or cleaning products which may contain ammonia or solvents
- Any spills should be removed immediately
- Wipe clean using a soft damp cloth followed by dry cloth
- Take care when handling or moving the furniture. Careless handling can damage wooden furniture, try to lift rather than drag.
- Colour may vary due to this being a natural product.

# **TOOLS REQUIRED**