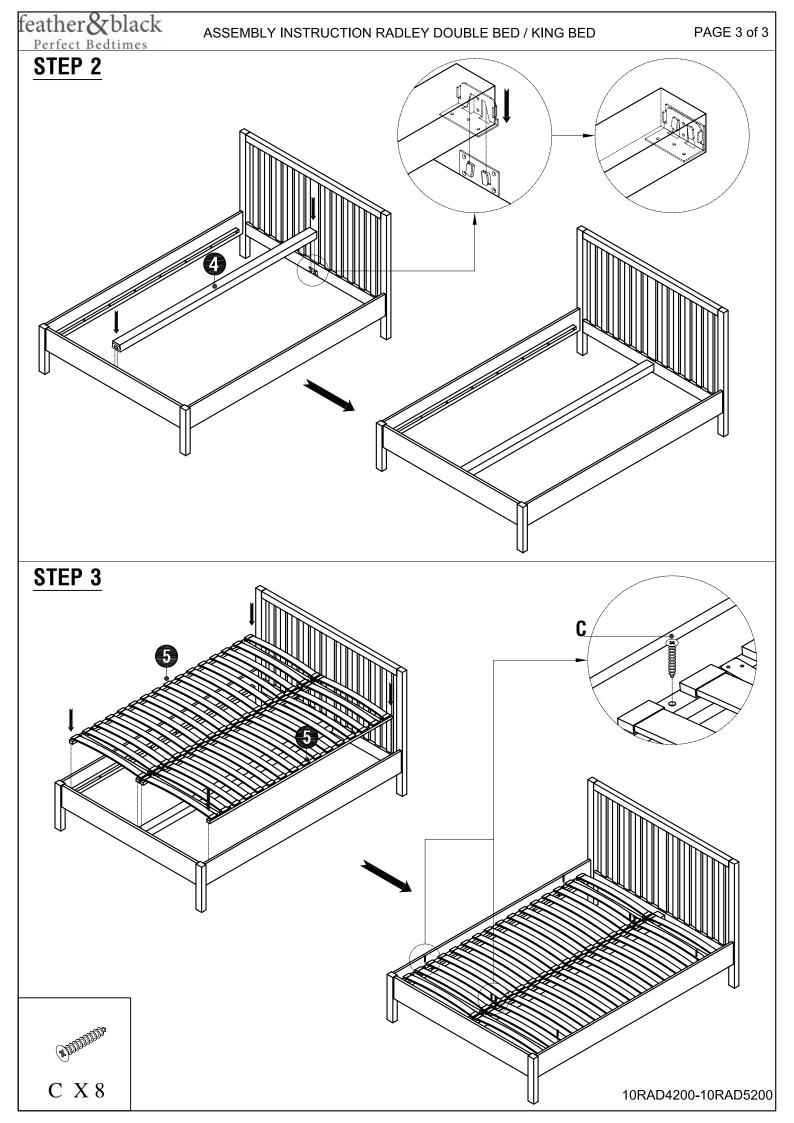

gs are loose
- Drawers are fitted with drawer stops to prevent them from being pulled out completely. The stops are attached to the inside back panel of the drawer box. To release part open the drawer and turn the wooden drawer stop whilst removing the drawer.
- Wall ties are included for the following items: Wardrobe, 3 and 5 Drawer Chests please fit them according to the instructions

# PRODUCT CARE

- Do not use abrasives or cleaning products which may contain ammonia or solvents
- Any spills should be removed immediately
- Wipe clean using a soft damp cloth followed by dry cloth
- Take care when handling or moving the furniture. Careless handling can damage wooden furniture, try to lift rather than drag.
- Colour may vary due to this being a natural product.

# **TOOLS REQUIRED**